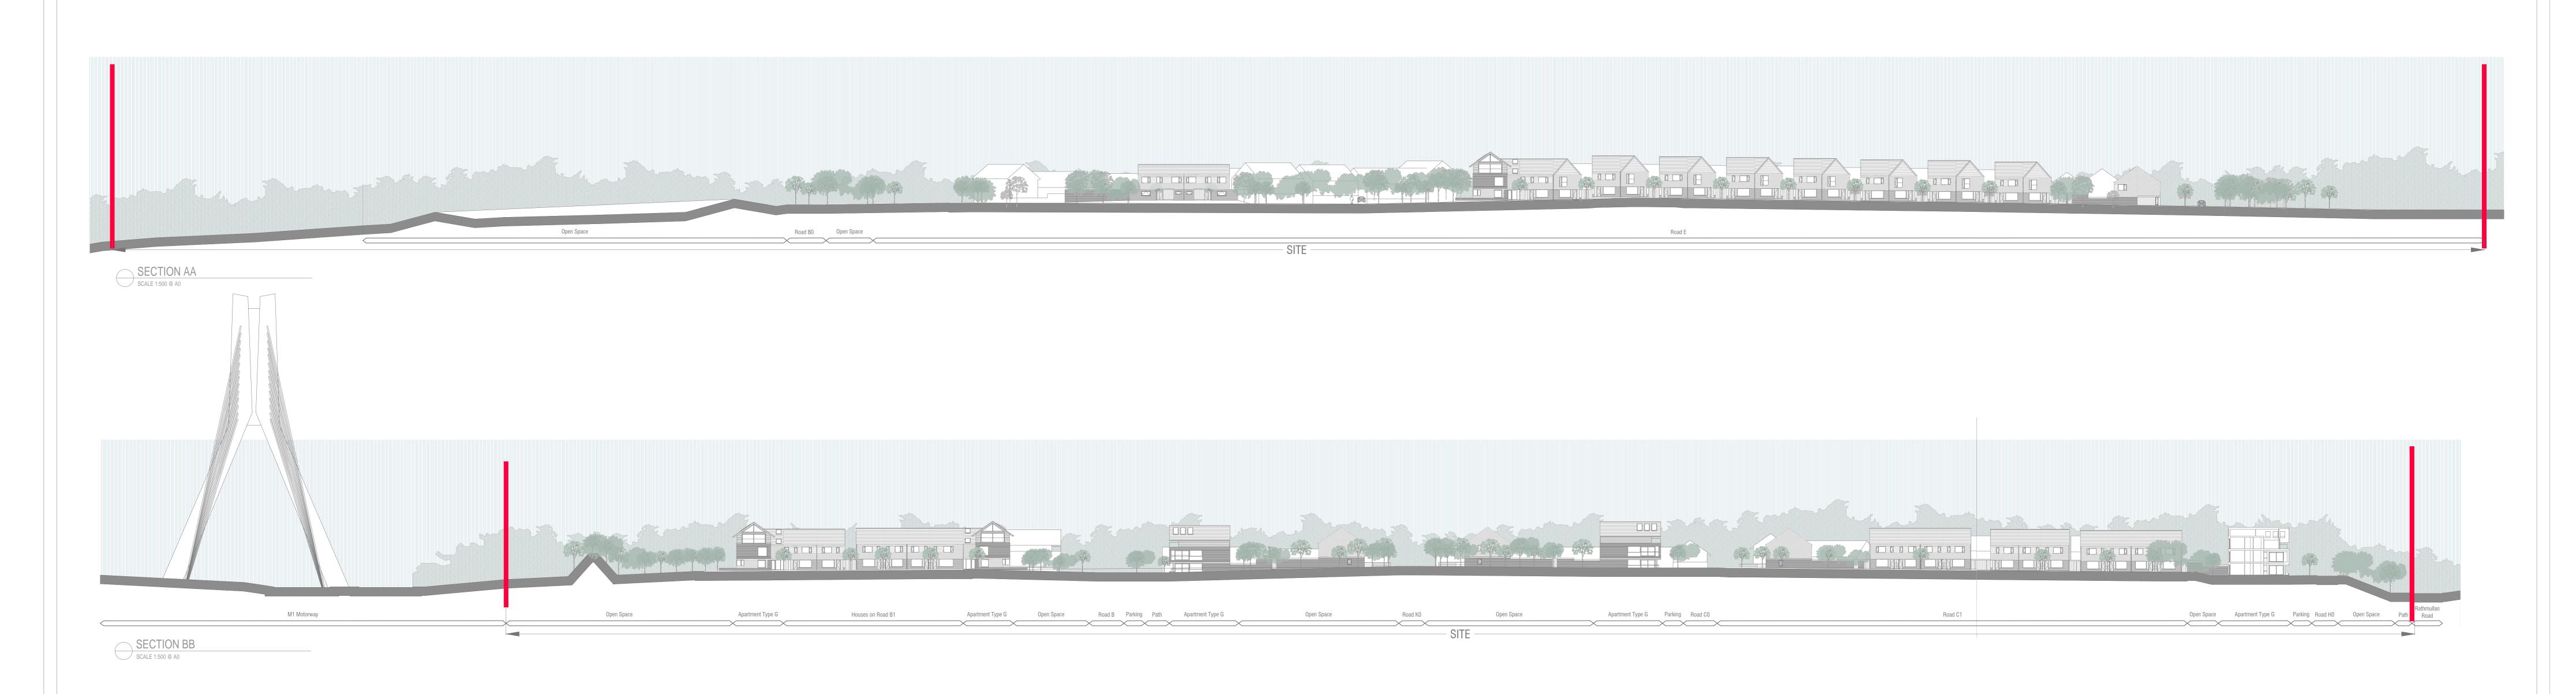

LEGEND N.T.S.

| NOTES                                                                                                                                                                                                                                                                                                                                               | ISSUE STATUS         | No. Date Revision    | Initials No. Date Revision | Initials No. | ate Revision | Initials                                        | Project : RATHMULLAN                                                                                                                  |
|-----------------------------------------------------------------------------------------------------------------------------------------------------------------------------------------------------------------------------------------------------------------------------------------------------------------------------------------------------|----------------------|----------------------|----------------------------|--------------|--------------|-------------------------------------------------|---------------------------------------------------------------------------------------------------------------------------------------|
| 1. Copyright Reserved.                                                                                                                                                                                                                                                                                                                              | PROGRESS PROGRESS    |                      |                            |              |              |                                                 | Client: TRAILFORD LTD 17/                                                                                                             |
| 2. Work to figured dimensions only. Do not scale drawing.                                                                                                                                                                                                                                                                                           | INFORMATION ONLY •   |                      |                            |              |              |                                                 | Short. The left of the left                                                                                                           |
| 3. The contractor is responsible for checking all levels and dimension on site and shall refer all discrepancies to the Architect.  4. Where appropriate, for details of R.C. structure, or mechanical and electrical details, see Engineers drawings.  5. Proprietors them about the fixed in attrict appropriate with many feetures instructions. | PLANNING APPLICATION | PLANNING APPLICATION |                            |              |              | Drawing Title : DDODOCED CITE CECTIONIC AA & DD |                                                                                                                                       |
|                                                                                                                                                                                                                                                                                                                                                     | I ENDER              |                      |                            |              |              |                                                 | Drawing Title: PROPOSED SITE SECTIONS AA & BB                                                                                         |
| 5. Proprietary items shall be fixed in strict accordance with manufacturers instructions.                                                                                                                                                                                                                                                           | FIRE CERT            |                      |                            |              |              |                                                 | Drawing Title: PROPOSED SITE SECTIONS AA & BB  PP-S  Pote : Aug 2010   Seelege shows   Draws by: 67   Cheeked by: 101   Page Size: 40 |
| 6. Sizes of proprietary items shall be checked with manufacturer.                                                                                                                                                                                                                                                                                   | CONSTRUCTION         |                      |                            |              |              |                                                 | Date: Aug 2019 Scaleas shown Drawn by. GZ Checked by. JOL Page Size. Au REVISION NO.                                                  |
| 7. The contractor shall be responsible for the co-ordination of structure, finishes and services.                                                                                                                                                                                                                                                   | DAC                  |                      |                            |              |              |                                                 | File: -                                                                                                                               |
|                                                                                                                                                                                                                                                                                                                                                     | COMPLIANCE           |                      |                            |              |              |                                                 | 1 116.                                                                                                                                |
|                                                                                                                                                                                                                                                                                                                                                     |                      |                      |                            |              |              |                                                 | 7 Harcourt Street Dublin 2 Ireland                                                                                                    |
|                                                                                                                                                                                                                                                                                                                                                     |                      |                      |                            |              |              |                                                 | TEL (353 1) 478 90 09 FAX (353 1) 478 90 10 E-MAIL info@ndba.ie                                                                       |